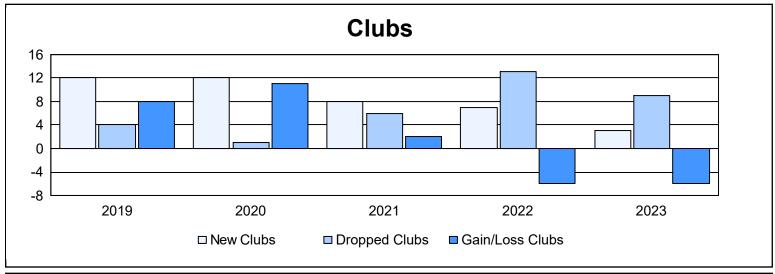

District 321 E As of June 2023 Cumulative

| Year      | New<br>Clubs | Dropped<br>Clubs | Gain/<br>Loss<br>Clubs | New<br>Members | Charter<br>Members | Reinstate<br>Members | Transfer<br>Members | Total<br>Member<br>Added | Total<br>Members<br>Dropped | Gain/<br>Loss<br>Members |
|-----------|--------------|------------------|------------------------|----------------|--------------------|----------------------|---------------------|--------------------------|-----------------------------|--------------------------|
| 2018-2019 | 12           | 4                | 8                      | 241            | 302                | 29                   | 5                   | 577                      | 614                         | -37                      |
| 2019-2020 | 12           | 1                | 11                     | 294            | 272                | 32                   | 7                   | 605                      | 478                         | 127                      |
| 2020-2021 | 8            | 6                | 2                      | 260            | 171                | 30                   | 10                  | 471                      | 684                         | -213                     |
| 2021-2022 | 7            | 13               | -6                     | 388            | 173                | 24                   | 19                  | 604                      | 548                         | 56                       |
| 2022-2023 | 3            | 9                | -6                     | 378            | 106                | 51                   | 5                   | 540                      | 611                         | -71                      |
| Average   | 8            | 7                | 2                      | 312            | 205                | 33                   | 9                   | 559                      | 587                         | -28                      |