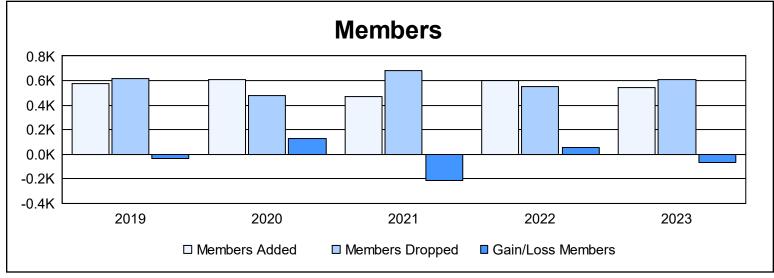

District 321 E As of June 2023 Cumulative

| Year      | New<br>Clubs | Dropped<br>Clubs | Gain/<br>Loss<br>Clubs | New<br>Members | Charter<br>Members | Reinstate<br>Members | Transfer<br>Members | Total<br>Member<br>Added | Total<br>Members<br>Dropped | Gain/<br>Loss<br>Members |
|-----------|--------------|------------------|------------------------|----------------|--------------------|----------------------|---------------------|--------------------------|-----------------------------|--------------------------|
| 2018-2019 | 12           | 4                | 8                      | 241            | 302                | 29                   | 5                   | 577                      | 614                         | -37                      |
| 2019-2020 | 12           | 1                | 11                     | 294            | 272                | 32                   | 7                   | 605                      | 478                         | 127                      |
| 2020-2021 | 8            | 6                | 2                      | 260            | 171                | 30                   | 10                  | 471                      | 684                         | -213                     |
| 2021-2022 | 7            | 13               | -6                     | 388            | 173                | 24                   | 19                  | 604                      | 548                         | 56                       |
| 2022-2023 | 3            | 9                | -6                     | 378            | 106                | 51                   | 5                   | 540                      | 611                         | -71                      |
| Average   | 8            | 7                | 2                      | 312            | 205                | 33                   | 9                   | 559                      | 587                         | -28                      |